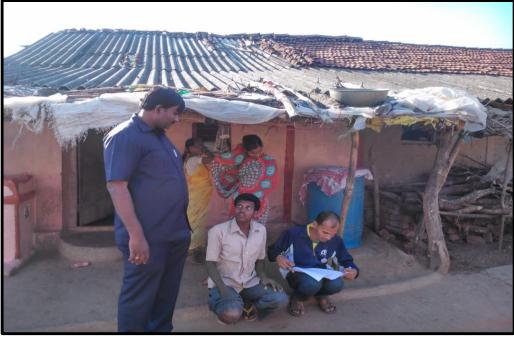

### गाव फेरी अभियान अंतर्गत शैक्षणिक वर्ष २०२१-२२

महात्मा गांधी विद्या मंदिर संचालित कला विज्ञान व वाणिज्य महाविद्यालय हरसूल तालुका त्रंबकेश्वर जिल्हा नाशिक आणि अंतर्गत गुणवत्ता हमी कक्ष (IQAC) यांच्या संयुक्त विद्यमाने दिनांक ०२/०२/२०२२ गांव फेरीचे आयोजन करण्यात आले या गांव फेरी अभियानासाठी त्रंबकेश्वर तालुक्यातील तोरंगण, वाहनदरी या आदिवासी गांवांची निवड करण्यात आली हे गांवे त्रंबकेश्वर तालुक्याच्या उत्तर व पश्चिम भागातील अति दुर्गम व आदिवासी ठिकाणी आहेत. या गांवातील लोकांना तसेच शेतकर्यांना शासनाच्या विविध योजनाची माहिती बद्दल आज देखील अज्ञान आहेत या करिता महाविद्यालयातील राष्ट्रीय स्वयंसेवकांनी तसेच महाविद्यालयाच्या कर्मचार्यांनी प्रत्यक्षात त्या ठिकाणी जाऊन लोकांनी व शेतकन्यांशी संवाद साधला आणि शासनाच्या कृषी योजनाची तसेच इतर घरकुल सारख्या योजनांची माहिती करून दिली या मध्ये कृषी अवजारे, ठिबक सिंचन, व आदिवासी लोकांसाठी घरकुल इत्यादी योजनांचा लाभ घेण्याचे आव्हान आमच्या स्वयंसेवकांनी या गांवातील लोकांना/शेतक-यांना केले.

गाव फेरी अभियानासाठी महाविद्यालयातील राष्ट्रीय सेवा योजनेचे स्वयंसेवक, कार्यक्रम अधिकारी तसेच महावियालायातील इतर प्राध्यापक व कर्मचारी या गावात योजनांची माहिती

देतेवेळेस उपस्थित होते. Programme Officer N.S.S.