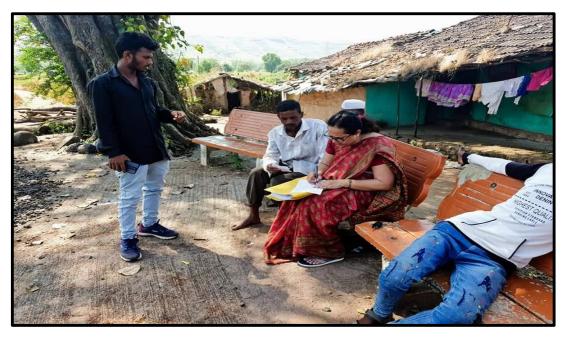

- **4: The Practice:** NSS unit of the college along with Gramsevak visited some villages and informed people about various government welfare schemes launched by central, state government and other local authorities regarding agriculture, education, health, employment etc. The guidance has been provided about various projects, schemes, the eligibility criteria, documents required and application procedure to become a beneficiary of those schemes.
- **5: Evidence of Success:** Due to awareness program carried out by the college, number of villagers started applying of various welfare schemes launched by the various government authorities. Many villagers were benefited by the awareness program launched by the institute.
- **6: Problems Encountered and Resourced Required** The main reason of the people of tribal area being unaware about various schemes launched by the government authorities is their own negligence and the other reason is failure of government officials regarding the promotion of their schemes. Hence the college took the initiative to reach out for the people who are either unaware or deprived of welfare schemes started by the government. Human and financial resources required to carry out this type of programs. Banners, hoardings, pamphlets, handbills featuring various schemes require some financial aid. Human resource is also required to reach various villages and its people to inform and spread general awareness regarding these schemes.

#### दाखला

दाखला देण्यात येतो की. कला,विज्ञान व वाणिज्य महाविद्यालय हरसुल ता.त्र्यंबकेश्वर जि.नाशिक या महाविद्यालयाचे प्राचार्य डॉ.मोतीराम देशमुख उपप्राचार्य प्रा. गौतम हरकर व त्यांचा स्टॉफ आमच्या ग्रामपंचायत अंतर्गत येणार हरसुल, शेंडेपाडा भगरेपाडा,पचारपाडा,लांघेपाडा या गावात येऊन येथील नागरिकांना शासनातर्फे राबविण्यात येणाऱ्या विविध योजनांविषयी माहीती देऊन याबाबत ग्रामस्थांमध्ये जागृती केली. त्याबद्दल हा दाखला देण्यात आला.