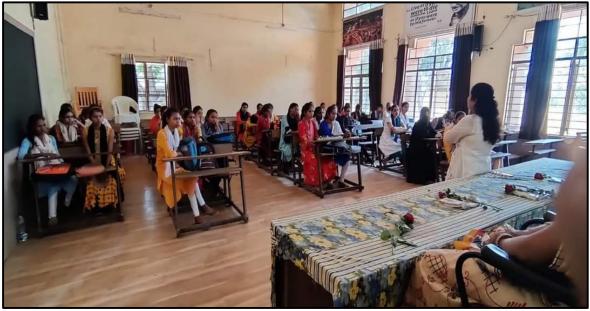

#### Purpose of the Activity:

A health screening camp was organised on the occasion of World Health Day by the Vishakha Committee at Mahatma Gandhi Vidyamandir College of Arts, Science and Commerce, Harsul. Dr. Prashant Sonawane briefed the students about mental health. Harsul Rural Hospital's Dr. Vijay Pawar gave a lecture on physical health. Dr. Vijay Indve and his colleagues examined hemoglobin and CBC of 59 students. College Vice Principal Dr. Ravindra Deore presided over the programme. Introduction and co-ordination of the program was done by President of Vishakha Committee, Dr. Poonam Borse. Committee Member Prof. Manisha Kavar gave a vote of thanks. The academic supervisor of the college for the said program Prof. Kunal Wagh, faculty members, non-teaching staff, male and female students were present in large numbers.

#### Outcome of the Program:

The program was a great success, and it created awareness about mental and physical health. Around 59 girls were a part of this campaign and got their health checkup done. The ones whose reports did not seem normal were consulted by the Dr. regarding it and were also given appropriate medicines.