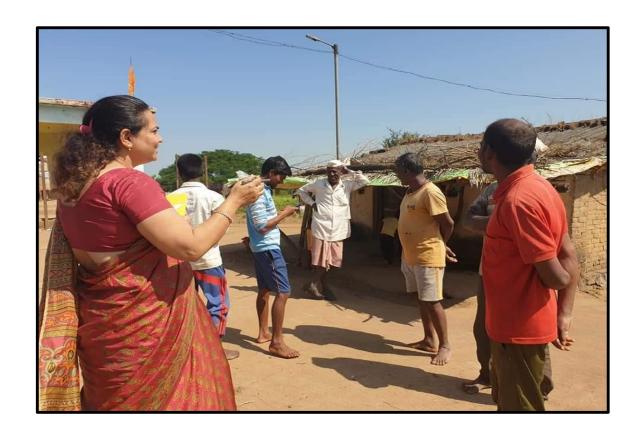

### गाव फेरी अभियान अंतर्गत शैक्षणिक वर्ष २०२१-२२

महात्मा गांधी विद्या मंदिर संचालित कला विज्ञान व वाणिज्य महाविद्यालय हरसूल तालुका त्रंबकेश्वर जिल्हा नाशिक आणि अंतर्गत गुणवत्ता हमी कक्ष (IQAC) यांच्या संयुक्त विद्यमाने दिनांक ०२/०२/२०२२ गांव फेरीचे आयोजन करण्यात आले या गांव फेरी अभियानासाठी त्रंबकेश्वर तालुक्यातील तोरंगण, वाहनदरी या आदिवासी गांवांची निवड करण्यात आली हे गांवे त्रंबकेश्वर तालुक्याच्या उत्तर व पश्चिम भागातील अति दुर्गम व आदिवासी ठिकाणी आहेत. या गांवातील लोकांना तसेच शेतकर्यांना शासनाच्या विविध योजनाची माहिती बद्दल आज देखील अज्ञान आहेत या करिता महाविद्यालयातील राष्ट्रीय स्वयंसेवकांनी तसेच महाविद्यालयाच्या कर्मचार्यांनी प्रत्यक्षात त्या ठिकाणी जाऊन लोकांनी व शेतकन्यांशी संवाद साधला आणि शासनाच्या कृषी योजनाची तसेच इतर घरकुल सारख्या योजनांची माहिती करून दिली या मध्ये कृषी अवजारे, ठिबक सिंचन, व आदिवासी लोकांसाठी घरकुल इत्यादी योजनांचा लाभ घेण्याचे आव्हान आमच्या स्वयंसेवकांनी या गांवातील लोकांना/शेतक-यांना केले.

गाव फेरी अभियानासाठी महाविद्यालयातील राष्ट्रीय सेवा योजनेचे स्वयंसेवक, कार्यक्रम अधिकारी तसेच महावियालायातील इतर प्राध्यापक व कर्मचारी या गावात योजनांची माहिती

देतेवेळेस उपस्थित होते. Programme Officer N.S.S.