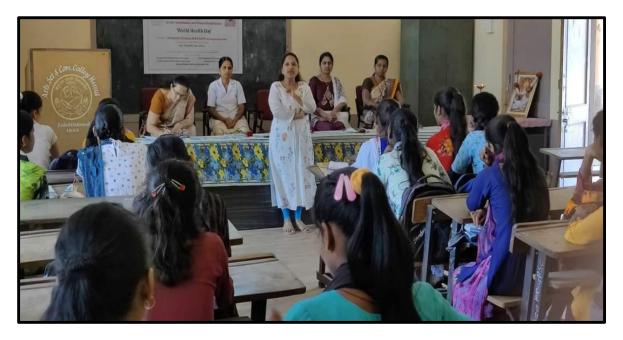

#### Report

Awareness among girl students about health-related issues

Women Welfare cell organized Health related issues awareness programme on the occasion of World Health Day. Dr Geeta Borade is a medical officer at rural hospital Harsul. She had given health related advice to girl of our college and spread aware about various health issues they have to face in day-to-day life. And conducted a camp in our college for the welfare of girls who are facing this problem in their life. She is well aware of the girl lives in tribal area and the problem they are facing related top health and sanitation. Which is a major issues in tribal area like Harsul. Girls live in tribal areas struggle to health related issues

#### Purpose of the Activity:

A health screening camp was organised on the occasion of World Health Day by the Vishakha Committee at Mahatma Gandhi Vidyamandir College of Arts, Science and Commerce, Harsul. Dr. Prashant Sonawane briefed the students about mental health. Harsul Rural Hospital's Dr. Vijay Pawar gave a lecture on physical health. Dr. Vijay Indve and his colleagues examined hemoglobin and CBC of 59 students. College Vice Principal Dr. Ravindra Deore presided over the programme. Introduction and co-ordination of the program was done by President of Vishakha Committee, Dr. Poonam Borse. Committee Member Prof. Manisha Kavar gave a vote of thanks. The academic supervisor of the college for the said program Prof. Kunal Wagh, faculty members, non-teaching staff, male and female students were present in large numbers.