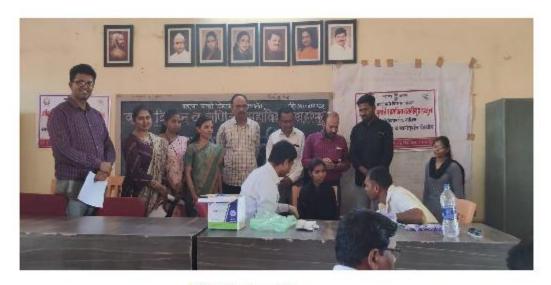

#### **National Service Scheme**

**HB Check-Up Camp** 

Details of the Program:

Subject: HB Checkup Camp Academic Year: 12/04/2023

President: Dr. Ravindra Deore, Vice-Principal

Coordinator and Organizer of the Program: Dr. Poonam Borse

#### Purpose of the Activity:

A health screening camp was organised on the occasion of World Health Day by the Vishakha Committee at Mahatma Gandhi Vidyamandir College of Arts, Science and Commerce, Harsul. Dr. Prashant Sonawane briefed the students about mental health. Harsul Rural Hospital's Dr. Vijay Pawar gave a lecture on physical health. Dr. Vijay Indve and his colleagues examined hemoglobin and CBC of 59 students. College Vice Principal Dr. Ravindra Deore presided over the programme. Introduction and co-ordination of the program was done by President of Vishakha Committee, Dr. Poonam Borse. Committee Member Prof. Manisha Kavar gave a vote of thanks. The academic supervisor of the college for the said program Prof. Kunal Wagh, faculty members, non-teaching staff, male and female students were present in large numbers.