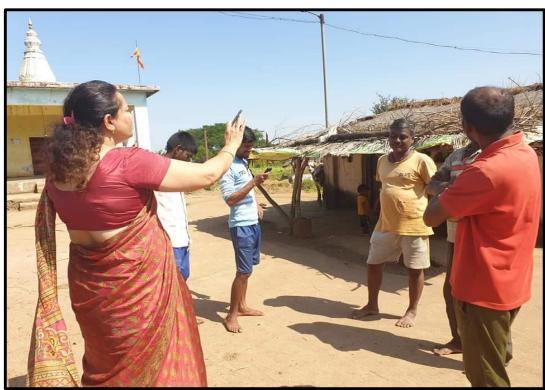

### गाव फेरी अभियान अंतर्गत शैक्षणिक वर्ष २०२१-२२

महात्मा गांधी विद्या मंदिर संचालित कला विज्ञान व वाणिज्य महाविद्यालय हरसूल तालुका त्रंबकेश्वर जिल्हा नाशिक आणि अंतर्गत गुणवत्ता हमी कक्ष (IQAC) यांच्या संयुक्त विद्यमाने दिनांक ०२/०२/२०२२ गांव फेरीचे आयोजन करण्यात आले या गांव फेरी अभियानासाठी त्रंबकेश्वर तालुक्यातील तोरंगण, वाहनदरी या आदिवासी गांवांची निवड करण्यात आली हे गांवे त्रंबकेश्वर तालुक्याच्या उत्तर व पश्चिम भागातील अति दुर्गम व आदिवासी ठिकाणी आहेत. या गांवातील लोकांना तसेच शेतकर्यांना शासनाच्या विविध योजनाची माहिती बद्दल आज देखील अज्ञान आहेत या करिता महाविद्यालयातील राष्ट्रीय स्वयंसेवकांनी तसेच महाविद्यालयाच्या कर्मचार्यांनी प्रत्यक्षात त्या ठिकाणी जाऊन लोकांनी व शेतकन्यांशी संवाद साधला आणि शासनाच्या कृषी योजनाची तसेच इतर घरकुल सारख्या योजनांची माहिती करून दिली या मध्ये कृषी अवजारे, ठिबक सिंचन, व आदिवासी लोकांसाठी घरकुल इत्यादी योजनांचा लाभ घेण्याचे आव्हान आमच्या स्वयंसेवकांनी या गांवातील लोकांना/शेतक-यांना केले.

गाव फेरी अभियानासाठी महाविद्यालयातील राष्ट्रीय सेवा योजनेचे स्वयंसेवक, कार्यक्रम अधिकारी तसेच महावियालायातील इतर प्राध्यापक व कर्मचारी या गावात योजनांची माहिती

देतेवेळेस उपस्थित होते. Programme Officer N.S.S.