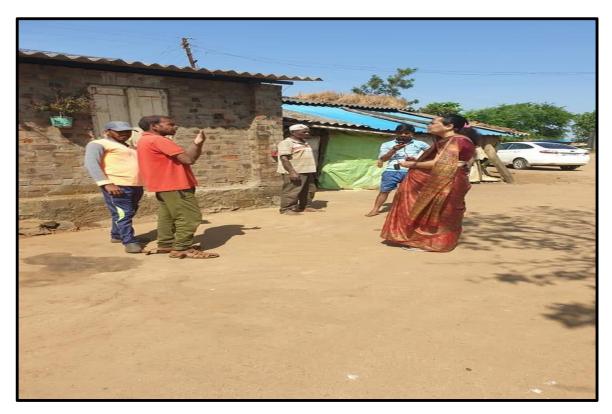

### गाव फेरी अभियान अंतर्गत शैक्षणिक वर्ष २०२१-२२

महात्मा गांधी विद्या मंदिर संचालित कला विज्ञान व वाणिज्य महाविद्यालय हरसूल तालुका त्रंबकेश्वर जिल्हा नाशिक आणि अंतर्गत गुणवत्ता हमी कक्ष (IQAC) यांच्या संयुक्त विद्यमाने दिनांक ०२/०२/२०२२ गांव फेरीचे आयोजन करण्यात आले या गांव फेरी अभियानासाठी त्रंबकेश्वर तालुक्यातील तोरंगण, वाहनदरी या आदिवासी गांवांची निवड करण्यात आली हे गांवे त्रंबकेश्वर तालुक्याच्या उत्तर व पश्चिम भागातील अति दुर्गम व आदिवासी ठिकाणी आहेत. या गांवातील लोकांना तसेच शेतकर्यांना शासनाच्या विविध योजनाची माहिती बद्दल आज देखील अज्ञान आहेत या करिता महाविद्यालयातील राष्ट्रीय स्वयंसेवकांनी तसेच महाविद्यालयाच्या कर्मचार्यांनी प्रत्यक्षात त्या ठिकाणी जाऊन लोकांनी व शेतकन्यांशी संवाद साधला आणि शासनाच्या कृषी योजनाची तसेच इतर घरकुल सारख्या योजनांची माहिती करून दिली या मध्ये कृषी अवजारे, ठिबक सिंचन, व आदिवासी लोकांसाठी घरकुल इत्यादी योजनांचा लाभ घेण्याचे आव्हान आमच्या स्वयंसेवकांनी या गांवातील लोकांना/शेतक-यांना केले.

गाव फेरी अभियानासाठी महाविद्यालयातील राष्ट्रीय सेवा योजनेचे स्वयंसेवक, कार्यक्रम अधिकारी तसेच महावियालायातील इतर प्राध्यापक व कर्मचारी या गावात योजनांची माहिती

देतेवेळेस उपस्थित होते. Programme Officer N.S.S.