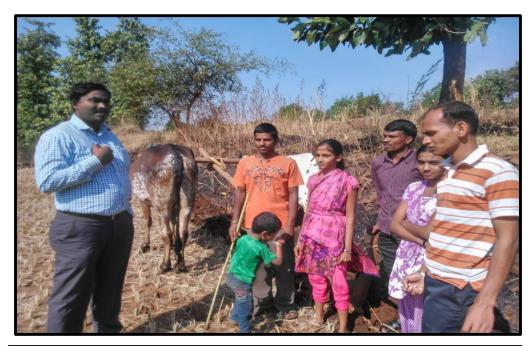

### गाव फेरी अभियान अंतर्गत शैक्षणिक वर्ष २०२१-२२

महात्मा गांधी विद्या मंदिर संचालित कला विज्ञान व वाणिज्य महाविद्यालय हरसूल तालुका त्रंबकेश्वर जिल्हा नाशिक आणि अंतर्गत गुणवत्ता हमी कक्ष (IQAC) यांच्या संयुक्त विद्यमाने दिनांक ०२/०२/२०२२ गांव फेरीचे आयोजन करण्यात आले या गांव फेरी अभियानासाठी त्रंबकेश्वर तालुक्यातील तोरंगण, वाहनदरी या आदिवासी गांवांची निवड करण्यात आली हे गांवे त्रंबकेश्वर तालुक्याच्या उत्तर व पश्चिम भागातील अति दुर्गम व आदिवासी ठिकाणी आहेत. या गांवातील लोकांना तसेच शेतकर्यांना शासनाच्या विविध योजनाची माहिती बद्दल आज देखील अज्ञान आहेत या करिता महाविद्यालयातील राष्ट्रीय स्वयंसेवकांनी तसेच महाविद्यालयाच्या कर्मचार्यांनी प्रत्यक्षात त्या ठिकाणी जाऊन लोकांनी व शेतकन्यांशी संवाद साधला आणि शासनाच्या कृषी योजनाची तसेच इतर घरकुल सारख्या योजनांची माहिती करून दिली या मध्ये कृषी अवजारे, ठिबक सिंचन, व आदिवासी लोकांसाठी घरकुल इत्यादी योजनांचा लाभ घेण्याचे आव्हान आमच्या स्वयंसेवकांनी या गांवातील लोकांना/शेतक-यांना केले.

गाव फेरी अभियानासाठी महाविद्यालयातील राष्ट्रीय सेवा योजनेचे स्वयंसेवक, कार्यक्रम अधिकारी तसेच महावियालायातील इतर प्राध्यापक व कर्मचारी या गावात योजनांची माहिती

देतेवेळेस उपस्थित होते. Programme Officer N.S.S.