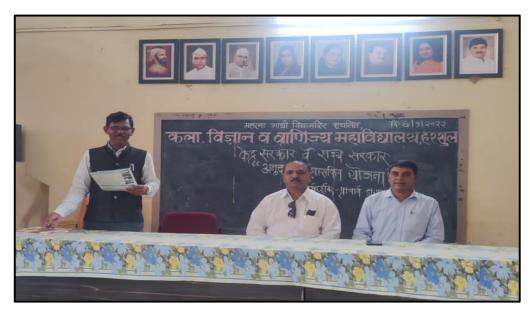

#### **National Service Scheme**

**HB Check-Up Camp** 

Details of the Program:

Subject: HB Checkup Camp Academic Year: 12/04/2023

President: Dr. Ravindra Deore, Vice-Principal

Coordinator and Organizer of the Program: Dr. Poonam Borse

#### Purpose of the Activity:

A health screening camp was organised on the occasion of World Health Day by the Vishakha Committee at Mahatma Gandhi Vidyamandir College of Arts, Science and Commerce, Harsul. Dr. Prashant Sonawane briefed the students about mental health. Harsul Rural Hospital's Dr. Vijay Pawar gave a lecture on physical health. Dr. Vijay Indve and his colleagues examined hemoglobin and CBC of 59 students. College Vice Principal Dr. Ravindra Deore presided over the programme. Introduction and co-ordination of the program was done by President of Vishakha Committee, Dr. Poonam Borse. Committee Member Prof. Manisha Kavar gave a vote of thanks. The academic supervisor of the college for the said program Prof. Kunal Wagh, faculty members, non-teaching staff, male and female students were present in large numbers.