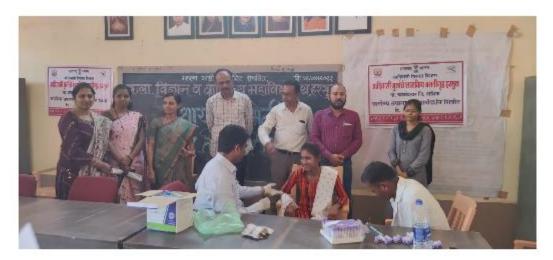

#### **National Service Scheme**

**HB Check-Up Camp** 

Details of the Program:

Subject: HB Checkup Camp Academic Year: 12/04/2023

President: Dr. Ravindra Deore, Vice-Principal

Coordinator and Organizer of the Program: Dr. Poonam Borse

#### Purpose of the Activity:

A health screening camp was organised on the occasion of World Health Day by the Vishakha Committee at Mahatma Gandhi Vidyamandir College of Arts, Science and Commerce, Harsul. Dr. Prashant Sonawane briefed the students about mental health. Harsul Rural Hospital's Dr. Vijay Pawar gave a lecture on physical health. Dr. Vijay Indve and his colleagues examined hemoglobin and CBC of 59 students. College Vice Principal Dr. Ravindra Deore presided over the programme. Introduction and co-ordination of the program was done by President of Vishakha Committee, Dr. Poonam Borse. Committee Member Prof. Manisha Kavar gave a vote of thanks. The academic supervisor of the college for the said program Prof. Kunal Wagh, faculty members, non-teaching staff, male and female students were present in large numbers.

#### Outcome of the Program:

The program was a great success, and it created awareness about mental and physical health. Around 59 girls were a part of this campaign and got their health checkup done. The ones whose reports did not seem normal were consulted by the Dr. regarding it and were also given appropriate medicines.