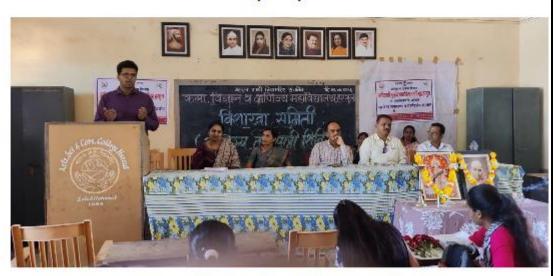

#### **National Service Scheme**

**HB Check-Up Camp** 

Details of the Program:

Subject: HB Checkup Camp Academic Year: 12/04/2023

President: Dr. Ravindra Deore, Vice-Principal

Coordinator and Organizer of the Program: Dr. Poonam Borse

#### Purpose of the Activity:

A health screening camp was organised on the occasion of World Health Day by the Vishakha Committee at Mahatma Gandhi Vidyamandir College of Arts, Science and Commerce, Harsul. Dr. Prashant Sonawane briefed the students about mental health. Harsul Rural Hospital's Dr. Vijay Pawar gave a lecture on physical health. Dr. Vijay Indve and his colleagues examined hemoglobin and CBC of 59 students. College Vice Principal Dr. Ravindra Deore presided over the programme. Introduction and co-ordination of the program was done by President of Vishakha Committee, Dr. Poonam Borse. Committee Member Prof. Manisha Kavar gave a vote of thanks. The academic supervisor of the college for the said program Prof. Kunal Wagh, faculty members, non-teaching staff, male and female students were present in large numbers.