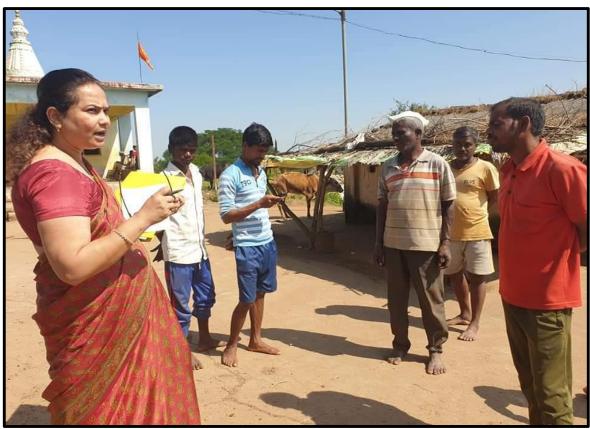

### गाव फेरी अभियान अंतर्गत शैक्षणिक वर्ष २०२१-२२

महात्मा गांधी विद्या मंदिर संचालित कला विज्ञान व वाणिज्य महाविद्यालय हरसूल तालुका त्रंबकेश्वर जिल्हा नाशिक आणि अंतर्गत गुणवत्ता हमी कक्ष (IQAC) यांच्या संयुक्त विद्यमाने दिनांक ०२/०२/२०२२ गांव फेरीचे आयोजन करण्यात आले या गांव फेरी अभियानासाठी त्रंबकेश्वर तालुक्यातील तोरंगण, वाहनदरी या आदिवासी गांवांची निवड करण्यात आली हे गांवे त्रंबकेश्वर तालुक्याच्या उत्तर व पश्चिम भागातील अति दुर्गम व आदिवासी ठिकाणी आहेत. या गांवातील लोकांना तसेच शेतकर्यांना शासनाच्या विविध योजनाची माहिती बद्दल आज देखील अज्ञान आहेत या करिता महाविद्यालयातील राष्ट्रीय स्वयंसेवकांनी तसेच महाविद्यालयाच्या कर्मचार्यांनी प्रत्यक्षात त्या ठिकाणी जाऊन लोकांनी व शेतकन्यांशी संवाद साधला आणि शासनाच्या कृषी योजनाची तसेच इतर घरकुल सारख्या योजनांची माहिती करून दिली या मध्ये कृषी अवजारे, ठिबक सिंचन, व आदिवासी लोकांसाठी घरकुल इत्यादी योजनांचा लाभ घेण्याचे आव्हान आमच्या स्वयंसेवकांनी या गांवातील लोकांना/शेतक-यांना केले.

गाव फेरी अभियानासाठी महाविद्यालयातील राष्ट्रीय सेवा योजनेचे स्वयंसेवक, कार्यक्रम अधिकारी तसेच महावियालायातील इतर प्राध्यापक व कर्मचारी या गावात योजनांची माहिती

देतेवेळेस उपस्थित होते. Programme Officer N.S.S.